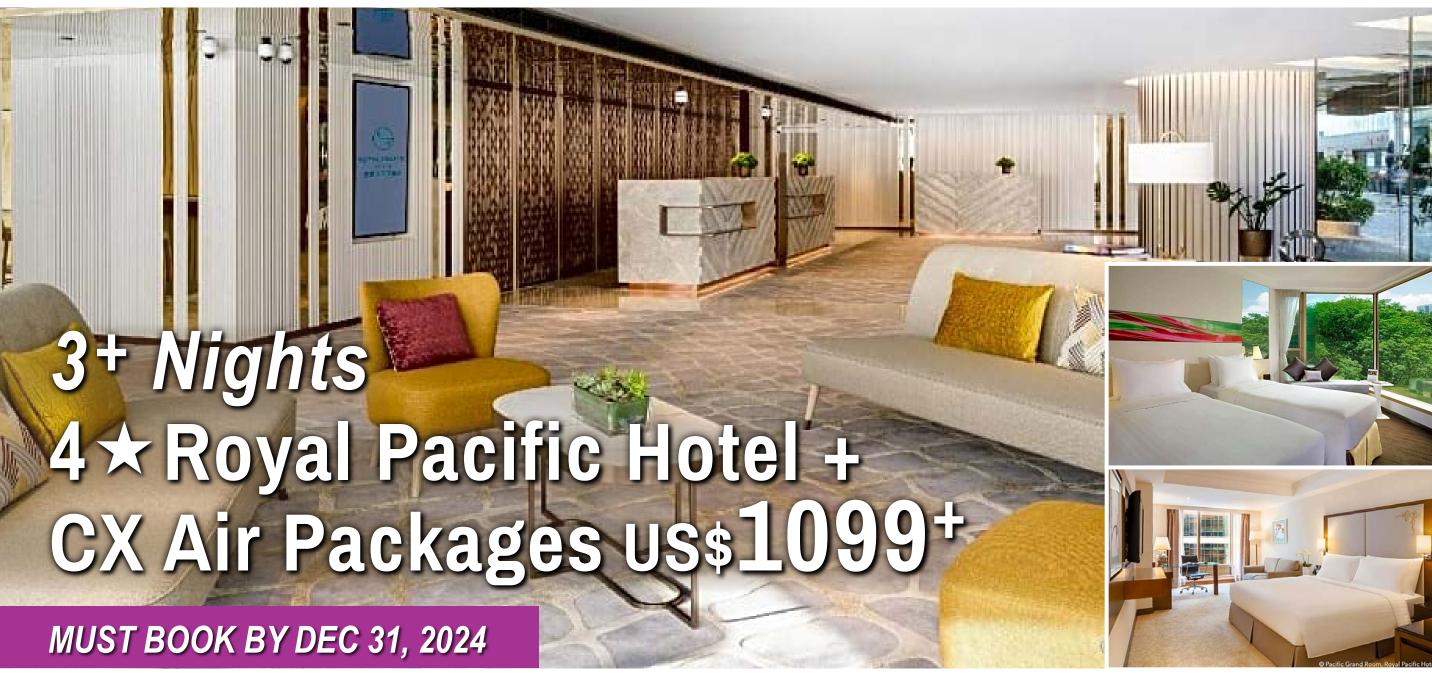

Royal Pacific Hotel is located on Canton Road, Tsim Sha Tsui. The large shopping mall Harbour City and The M+ Museum, Hong Kong Palace Museum and Xiqu Center in the West Kowloon Cultural District are all within easy reach. It is conveniently connected with China Ferry Terminal, and adjacent to the West Kowloon High Speed Rail Station, MTR Station and the iconic Star Ferry. Hong Kong Convention Centre in Wan Chai can be reached by ferry in about 18 minutes. The hotel's 673 elegant and spacious guest rooms and suites offer sweeping sea views of Victoria Harbour or garden view of Kowloon Park. Its stylish and comfortable environment, well-equipped with free Wi-Fi and LCD screen TVs meet the accommodation needs of all travellers.

## >> Include CX Air Ticket + 3 Nights Hotel Stay + Fuel Surcharges & Taxes \$300

| Departure<br>Staying Cities<br>Periods | SFO   | LAX   | JFK   | BOS   | ORD   | S/S |
|----------------------------------------|-------|-------|-------|-------|-------|-----|
| Nov 1 - Dec 7                          | 1099+ | 1109+ | 1489+ | 1679+ | 1219+ | 199 |
| Dec 8 - 24                             | 1779+ | 1809+ | 1939+ | 2029+ | 2049+ | 179 |
| Dec 25 - Jan 1, 2025                   | 1759+ | 1679+ | 1929+ | 2009+ | 1549+ | 259 |
| Jan 2 - Mar 31                         | 1489+ | 1449+ | 1579+ | 1669+ | 1199+ | 189 |