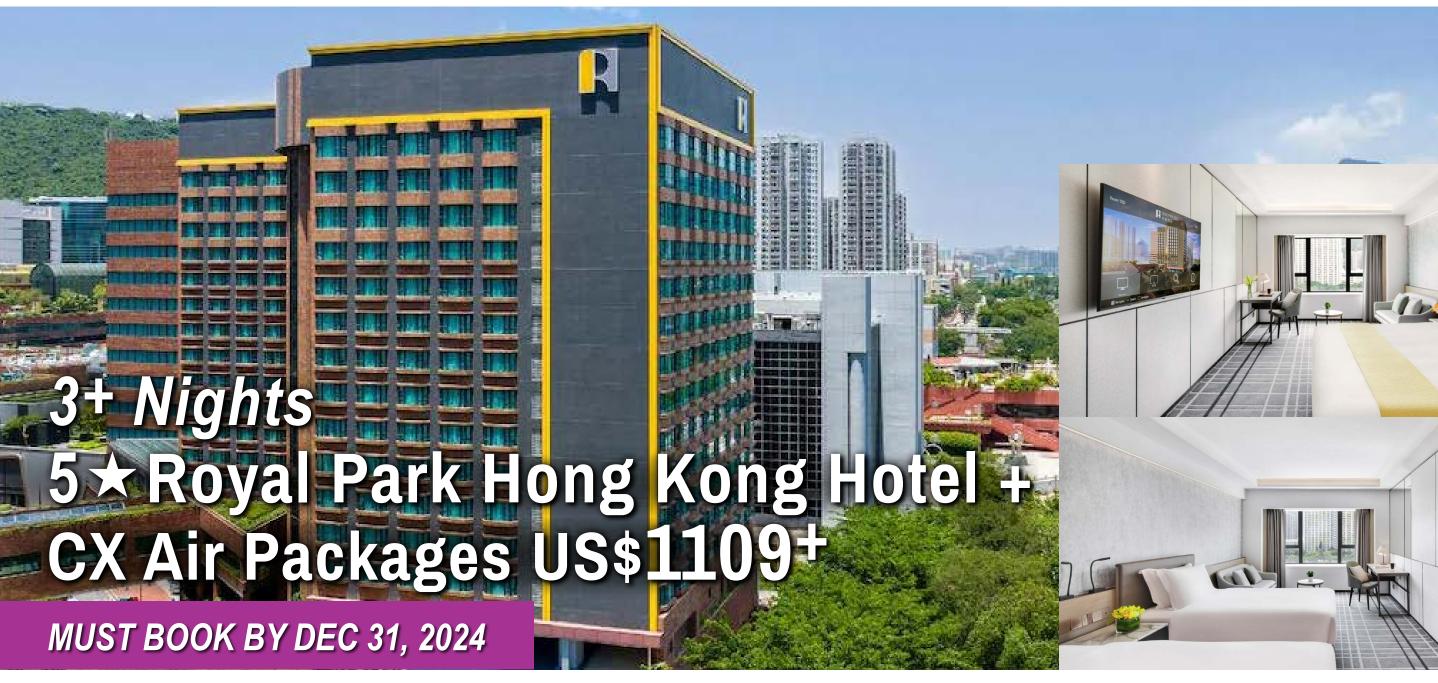

Located in the centre of Sha Tin, New Territories, Royal Park Hong Kong Hotel offers direct access to Sha Tin MTR Station and is conveniently connected to various means of transportation. It only takes 40 minutes to Hong Kong International Airport, 30 minutes to Luo Wu, 26 minutes to West Kowloon High Speed Rail Station, 18 minutes to Hong Kong Convention and Exhibition Centre, 20 minutes to Tsim Sha Tsui, 15 minutes to Mong Kok, and 50 minutes to Hong Kong Disneyland. It is adjacent to the large shopping mall "New Town Plaza" and is close to many famous attractions. The newly decorated guest rooms in 2023 have comprehensively enhanced the sense of space. The spacious and comfortable standard rooms (323sf) are well equipped with air purifier and flat-screen LCD broadband TVs... offering you an exceptionally new accommodation experience!