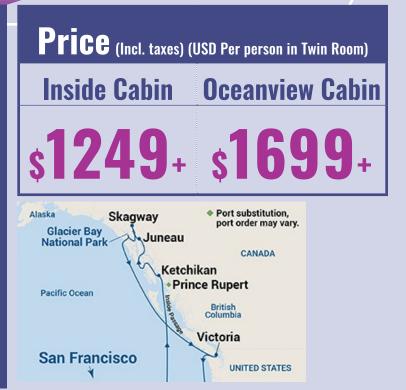

## Departure Date: (2025) May 4 & 26, Jul 20, Aug 11, Sep 13

| D1     | San Francisco, CA, USA                                 |
|--------|--------------------------------------------------------|
| D2/3   | Fun Day at Sea                                         |
| D4     | Ketchikan, Alaska                                      |
| D5     | Juneau, Alaska                                         |
| D6     | Skagway, Alaska                                        |
| D7     | Glacier Bay National Park (Scenic<br>Cruising), Alaska |
| D8     | Fun Day at Sea                                         |
| D9     | Victoria, BC, Canada                                   |
| D10/11 | Fun Day at Sea                                         |
| D12    | San Francisco, CA, USA                                 |